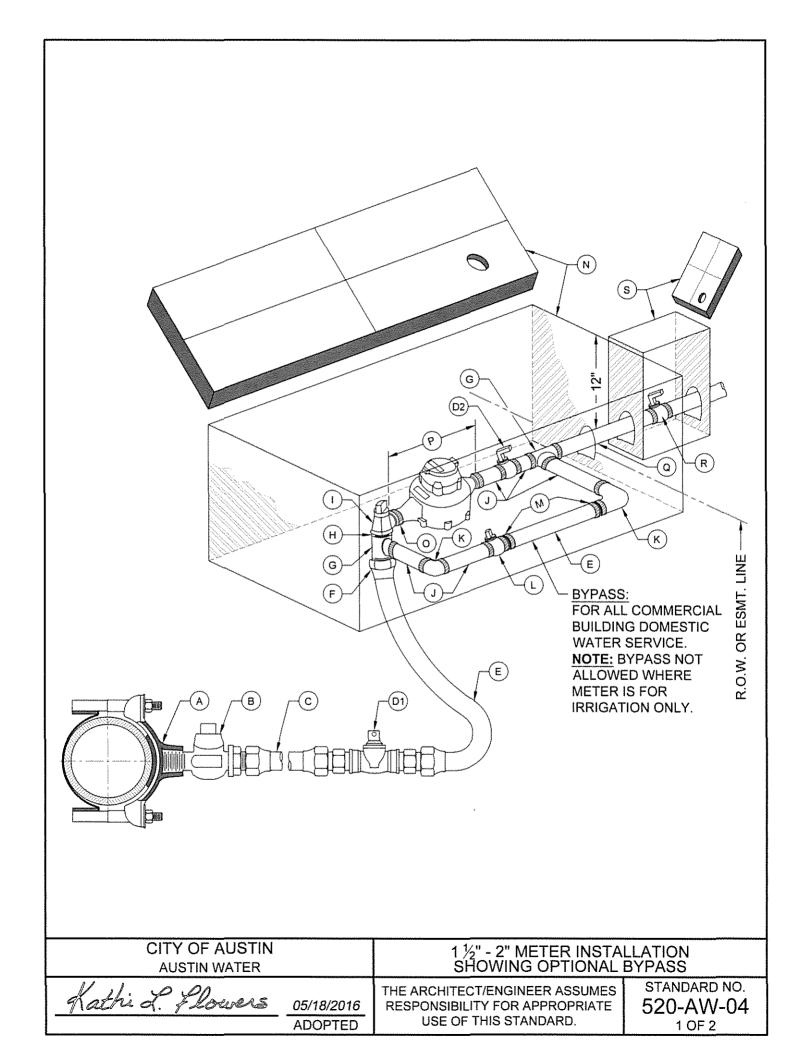

## MATERIALS LIST:

- A. 2" SERVICE CLAMP
- B. 2" CORPORATION STOP MALE THREAD INLET BY COMPRESSION OUTLET
- C. 2" COPPER WATER SERVICE TUBING EXTENDED BEYOND PAVEMENT
- D1. 2" BALL VALVE, SPL WW-275
- D2. 2" BALL VALVE, SPL WW-275
- E. 2" COPPER SERVICE TUBING
- F. 2" BRASS COUPLING COMPRESSION TO MALE IPT
- G. 2" BRASS TEE
- H. 2" BRASS CLOSE-NIPPLE
- I. 2" ANGLE METER STOP; SERVICE TUBING INLET x FLANGED OUTLET
- J. 2" BRASS NIPPLE
- K. 2" BRASS ELBOW
- L. 2" LOCKABLE CURB STOP FEMALE IPT INLET BY COMPRESSION OUTLET
- M. 2" BRASS COUPLING SERVICE TUBING TO MALE IPT
- N. RECTANGULAR METER BOX AND COVER, SPL WW-145A
- O. BRASS ADAPTER (2" x 1 ½") FOR 1 ½" METER ONLY
- P. WATER METER. LENGTH 13", (PURCHASED FROM AUSTIN WATER)
- Q. 2" COPPER SERVICE TUBING (PRIVATE PLUMBING PER CODE)
- R. CUSTOMER CUT-OFF VALVE
- S. CUSTOMER VALVE BOX AND LID

## NOTES:

- SERVICE CLAMP SHALL BE WRAPPED COMPLETELY WITH 8 MIL. POLYETHYLENE FILM.
- 2. BRANCH CONNECTIONS AND ALL ANGLE METER STOPS MUST BE INSTALLED PRIOR TO ANY METER INSTALLATION.
- 3. TOP OF BOXES SHOULD BE 1" ABOVE GROUND.
- 4. PIPING AND TUBING IN STREET RIGHT-OF-WAY SHALL BE BEDDED IN GRANULAR MATERIALS AS REQUIRED BY SECTION 510.3 (14) OF THE CITY OF AUSTIN STANDARD SPECIFICATIONS; BACKFILL ABOVE GRANULAR BEDDING AS REQUIRED BY SECTION 510.3 (25).
- 5. BOX MUST BE BEHIND CURB NEXT TO PROPERTY LINE OR EASEMENT AND OUT OF VEHICULAR TRAFFIC AREA AND SIDEWALK.
- 6. BALL VALVE "D1" SHALL NOT BE LOCATED UNDER SIDEWALK, CURB, OR PAVEMENT, AND NOT BE LOCATED MORE THAN 24" HORIZONTALLY FROM METER BOX OR 36" BELOW FINAL GRADE.
- 7. COPPER SERVICE SHALL BE COPPER TUBING SIZE ANNEALED SEAMLESS TYPE "K" MEETING ASTM B88 WITH NO SWEAT OR SOLDERED JOINTS.

| CITY OF AUSTIN<br>AUSTIN WATER |                       | $1\frac{1}{2}$ " - 2" METER INSTALLATION SHOWING OPTIONAL BYPASS                          |                        |
|--------------------------------|-----------------------|-------------------------------------------------------------------------------------------|------------------------|
| Kathi L. Flowers               | 05/18/2016<br>ADOPTED | THE ARCHITECT/ENGINEER ASSUMES<br>RESPONSIBILITY FOR APPROPRIATE<br>USE OF THIS STANDARD. | STANDARD NO. 520-AW-04 |